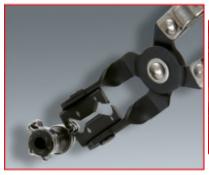

## Description

- suitable for the correct assembly and disassembly of Click, Click-R and Cobra clamps
- also suitable for self-tensioning hose clamps with flat 3 pinch ends
- with moveable jaws to enable the use of hose clamp pliers on fuel lines that are hard to reach
- 45° angled head
- suitable for narrow spaces
- self opening
- chrome molybdenum

## **Properties**

Handle: metal handle

Material1: finest chrome molybdenum steel

Form: 45° offset

Application in general: for opening and closing of click hose clamps

Accessories: with moveable clamping jaw