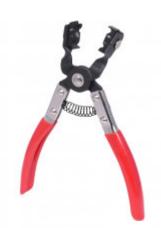

## Hose clamp pliers, 200mm

**Article No.:** 115.1057 **EAN:** 4042146210130

**RRP:** €57.10 \*

## Description

- suitable for the correct assembly and disassembly of Click, Click-R and Cobra clamps
- also suitable for self-tensioning hose clamps with flat 3 pinch ends
- with moveable jaws to enable the use of hose clamp pliers on fuel lines that are hard to reach
- 45° angled head
- suitable for narrow spaces
- self opening
- chrome molybdenum

## **Properties**

Handle: metal handle

Material1: finest chrome molybdenum steel

Form: 45° offset

Application in general: for opening and closing of click hose clamps

Accessories: with moveable clamping jaw