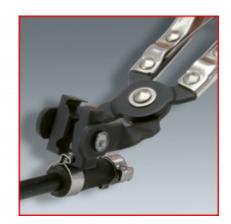

## Description

- suitable for the correct assembly and disassembly of Click, Click-R and Cobra clamps
- also suitable for self-tensioning hose clamps with flat 3 pinch ends
- with moveable jaws to enable the use of hose clamp pliers on fuel lines that are hard to reach
- 45° angled head
- suitable for narrow spaces
- self opening
- chrome molybdenum

## **Properties**

Handle: metal handle

Material1: finest chrome molybdenum steel

Form: 45° offset

Application in general: for opening and closing of click hose clamps

Accessories: with moveable clamping jaw