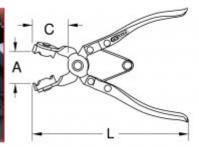

Total length L in mm: 200.0
Packaging contents: 1
Jaw size A in mm: 0-30
Jaws length C in mm: 45

Function attribute 1: self opening

Weight [g]: 180
Packaging length, mm: 285
Packaging height, mm: 50
Packaging width, mm: 128