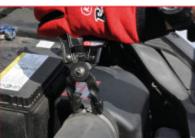

## Description

- suitable for the correct assembly and disassembly of Click, Click-R and Cobra clamps
- also suitable for self-tensioning hose clamps with flat 3 pinch ends
- with moveable jaws to enable the use of hose clamp pliers on fuel lines that are hard to reach
- 45° angled head
- suitable for narrow spaces
- self opening
- chrome molybdenum