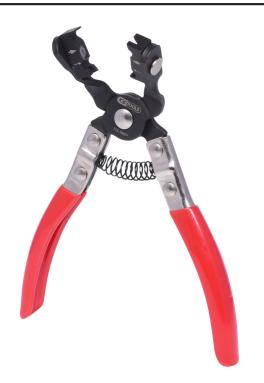

## Hose clamp pliers, 200mm

**Article No.:** 115.1057 **EAN:** 4042146210130

**RRP:** €57.10 \*

## Description

- suitable for the correct assembly and disassembly of Click, Click-R and Cobra clamps
- also suitable for self-tensioning hose clamps with flat 3 pinch ends
- with moveable jaws to enable the use of hose clamp pliers on fuel lines that are hard to reach
- 45° angled head
- suitable for narrow spaces
- self opening
- chrome molybdenum

## **Properties**

Handle: metal handle

Material1: finest chrome molybdenum steel

Form: 45° offset

Application in general: for opening and closing of click hose clamps

Accessories: with moveable clamping jaw