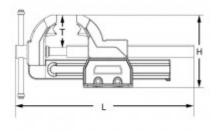

## Properties

| Baking length in mm:  | 90.0                    |
|-----------------------|-------------------------|
| Function attribute 1: | with pipe clamping jaws |
| Weight [g]:           | 6400                    |
| Height H:             | 143.0                   |
| Cudgel diameter in mm | : 12                    |
| Total length L in mm: | 290                     |
| Material1:            | special tool steel      |
| Clamping range mm:    | 100,0                   |
| Jaw depth T in mm:    | 70,0                    |
| Parts in the set:     | 2                       |
| Accessories:          | with swivel base        |