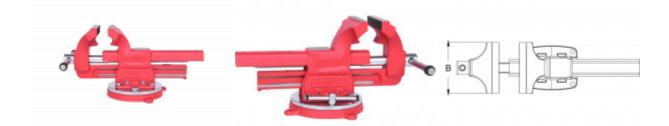

## Parallel vice with round plate

Article No.: 914.0025 EAN: 4042146374993 RRP: €289.32 \*

## Description

- with adjusting screw and pipe clamps
- forged front and rear jaws
- extra high possible clamping jaws shaped by
- large embossed casting
- durable prismatic guide
- with mounting screws for turntable
- · induction hardened jaws and anvil
- double start trapezoidal thread for quick opening
- and closing
- vise forward opening
- ground jaws, anvil plate and slide corners
- special tool steel