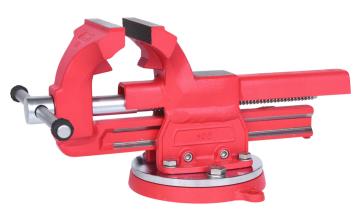

## Parallel vice with round plate

Article No.: 914.0025 EAN: 4042146374993 RRP: €289.32 \*

## Description

- with adjusting screw and pipe clamps
- forged front and rear jaws
- extra high possible clamping jaws shaped by
- large embossed casting
- durable prismatic guide
- with mounting screws for turntable
- · induction hardened jaws and anvil
- double start trapezoidal thread for quick opening
- and closing
- vise forward opening
- ground jaws, anvil plate and slide corners
- special tool steel