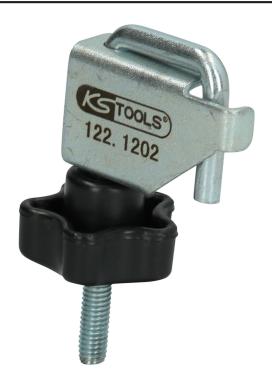

## Hose clamp max. Ø 15 mm (1/2")

**Article No.:** 122.1202 **EAN:** 4042146015735

RRP: €9.24 \*

## Description

- for easy clamping of flexible hose parts
- continuous flow rate regulation, sensitive flow rate regulation or complete flow rate stop
- the hose is crimped over a wide area against the sturdy steel cross, damage to the hose is therefore prevented
- with revolving clamp wing from metal
- ideal for maintenance work with gasoline, oil, water and antifreeze
- protects against leakage of fuel, oil, water and antifreeze
- ideal for use in passenger cars, vans and large vans, commercial vehicles, tractors, agricultural machinery, construction machinery and industrial applications
- heat resistant up to 160 °C
- · special tool steel