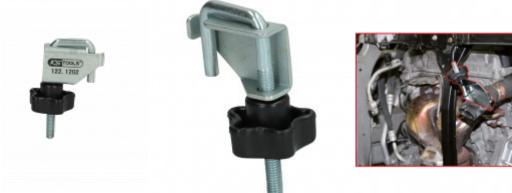

## Hose clamp max. Ø 15 mm (1/2")

**Article No.:** 122.1202 **EAN:** 4042146015735

RRP: €9.24 \*

## Description

- for easy clamping of flexible hose parts
- continuous flow rate regulation, sensitive flow rate regulation or complete flow rate stop
- the hose is crimped over a wide area against the sturdy steel cross, damage to the hose is therefore prevented
- with revolving clamp wing from metal
- ideal for maintenance work with gasoline, oil, water and antifreeze
- protects against leakage of fuel, oil, water and antifreeze
- ideal for use in passenger cars, vans and large vans, commercial vehicles, tractors, agricultural machinery, construction machinery and industrial applications
- heat resistant up to 160 °C
- · special tool steel