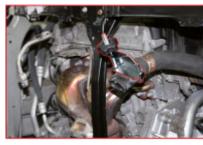

## Description

- for easy clamping of flexible hose parts
- continuous flow rate regulation, sensitive flow rate regulation or complete flow rate stop
- the hose is crimped over a wide area against the sturdy steel cross, damage to the hose is therefore prevented
- with revolving clamp wing from metal
- ideal for maintenance work with gasoline, oil, water and antifreeze
- protects against leakage of fuel, oil, water and antifreeze
- ideal for use in passenger cars, vans and large vans, commercial vehicles, tractors, agricultural machinery, construction machinery and industrial applications
- heat resistant up to 160 °C
- · special tool steel