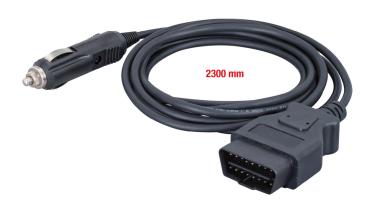

## Description

- supplies the vehicle with voltage while replacing the battery so that various settings, such as radio codes, seat memory etc., are preserved • prevents data loss in the onboard electronics while
- prevents data loss in the or board electronics while replacing the battery
- connection takes place via the OBD II bushing and cigarette lighter connection of a batterypowered start-up aid
- readiness indicator checks and indicates safe connection establishment

## **Properties**

Packaging contents:1Cable length in mm:2300Weight [g]:200Packaging height, mm:55Packaging width, mm:150Packaging length, mm:197