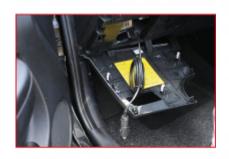

## Description

- supplies the vehicle with voltage while replacing the battery so that various settings, such as radio codes, seat memory etc., are preserved • prevents data loss in the onboard electronics while
- prevents data loss in the or board electronics while replacing the battery
- connection takes place via the OBD II bushing and cigarette lighter connection of a batterypowered start-up aid
- readiness indicator checks and indicates safe connection establishment