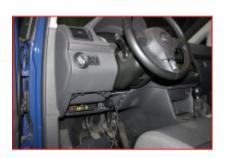

## Description

- supplies the vehicle with voltage while replacing the battery so that various settings, such as radio codes, seat memory etc., are preserved • prevents data loss in the onboard electronics while
- prevents data loss in the or board electronics while replacing the battery
- connection takes place via the OBD II bushing and cigarette lighter connection of a batterypowered start-up aid
- readiness indicator checks and indicates safe connection establishment