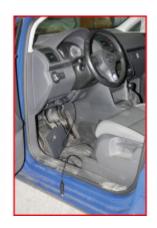

## Description

- supplies the vehicle with voltage while replacing the battery so that various settings, such as radio codes, seat memory etc., are preserved • prevents data loss in the onboard electronics while
- prevents data loss in the or board electronics while replacing the battery
- connection takes place via the OBD II bushing and cigarette lighter connection of a batterypowered start-up aid
- readiness indicator checks and indicates safe connection establishment