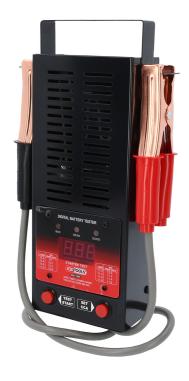

## 12V Digital battery tester

Article No.: 550.1685 EAN: 4042146256701 Promotional price: €84.50 \*

## Description

- suitable for 12 volt batteries (lead acid, gel, wet cell, MF, VRLA, calcium, AGM and deep cycle batteries)
- for the quick and simple determination of battery efficiency
- automatic control of the entire testing process after one-time actuation of the start button
- the connection to the battery takes place via two plastic-coated crocodile pole clamps
- with verification function for the starter battery, starter and load circuit measurement
- verification possible, even with prevailing load
- the measurement results are shown via an accurate 3-digit LCD display
- the result can be read via the digital LCD display after 10 seconds
- suitable for starter batteries from 30 Ah (12 V)
- support for crocodile pole terminals on the device
- sturdy steel plate housing

## **Properties**

Readout: LCD display
Application in general: for 12 Volt batteries
Load current 12V: 100 Ampere

Packaging contents: 1
Weight [g]: 500
Packaging height, mm: 105
Packaging width, mm: 171
Packaging length, mm: 364