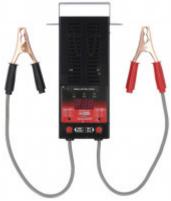

## 12V Digital battery tester

Article No.: 550.1685 EAN: 4042146256701 Promotional price: €84.50 \*

## Description

- suitable for 12 volt batteries (lead acid, gel, wet cell, MF, VRLA, calcium, AGM and deep cycle batteries)
- for the quick and simple determination of battery efficiency
- automatic control of the entire testing process after one-time actuation of the start button
- the connection to the battery takes place via two plastic-coated crocodile pole clamps
- with verification function for the starter battery, starter and load circuit measurement
- verification possible, even with prevailing load
- the measurement results are shown via an accurate 3-digit LCD display
- the result can be read via the digital LCD display after 10 seconds
- suitable for starter batteries from 30 Ah (12 V)
- support for crocodile pole terminals on the device
- sturdy steel plate housing

## **Properties**

Readout: LCD display
Application in general: for 12 Volt batteries
Load current 12V: 100 Ampere

Packaging contents: 1
Weight [g]: 500
Packaging height, mm: 105
Packaging width, mm: 171
Packaging length, mm: 364