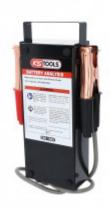

## Description

- suitable for 12 volt batteries (lead acid, gel, wet cell, MF, VRLA, calcium, AGM and deep cycle batteries)
- for the quick and simple determination of battery efficiency
- automatic control of the entire testing process after one-time actuation of the start button
- the connection to the battery takes place via two plastic-coated crocodile pole clamps
- with verification function for the starter battery, starter and load circuit measurement
- verification possible, even with prevailing load
- the measurement results are shown via an accurate 3-digit LCD display
- the result can be read via the digital LCD display after 10 seconds
- suitable for starter batteries from 30 Ah (12 V)
- support for crocodile pole terminals on the device
- sturdy steel plate housing