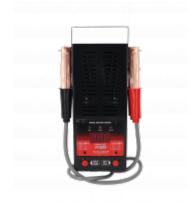

## 12V Digital battery tester

Article No.: 550.1685 EAN: 4042146256701 Promotional price: €84.50 \*

## Description

- suitable for 12 volt batteries (lead acid, gel, wet cell, MF, VRLA, calcium, AGM and deep cycle batteries)
- for the quick and simple determination of battery efficiency
- automatic control of the entire testing process after one-time actuation of the start button
- the connection to the battery takes place via two plastic-coated crocodile pole clamps
- with verification function for the starter battery, starter and load circuit measurement
- verification possible, even with prevailing load
- the measurement results are shown via an accurate 3-digit LCD display
- the result can be read via the digital LCD display after 10 seconds
- suitable for starter batteries from 30 Ah (12 V)
- support for crocodile pole terminals on the device
- sturdy steel plate housing

## **Properties**

Readout: LCD display
Application in general: for 12 Volt batteries
Load current 12V: 100 Ampere

Packaging contents: 1
Weight [g]: 500
Packaging height, mm: 105
Packaging width, mm: 171
Packaging length, mm: 364