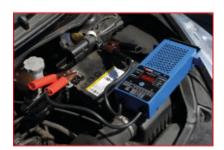

## Description

- suitable for 12 volt batteries (lead acid, gel, wet cell, MF, VRLA, calcium, AGM and deep cycle batteries)
- for the quick and simple determination of battery efficiency
- automatic control of the entire testing process after one-time actuation of the start button
- the connection to the battery takes place via two plastic-coated crocodile pole clamps
- with verification function for the starter battery, starter and load circuit measurement
- verification possible, even with prevailing load
- the measurement results are shown via an accurate 3-digit LCD display
- the result can be read via the digital LCD display after 10 seconds
- suitable for starter batteries from 30 Ah (12 V)
- support for crocodile pole terminals on the device
- sturdy steel plate housing