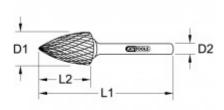

## **Properties**

Diameter D1: 3.0 Diameter D2: 3.0 Colour: silver Form: form G Weight [g]: Total length L1 in mm: 38.5 Part length L2 in mm: 13.0 Material1: hardmetal Surface: polished 25 Flute length: Packaging contents: