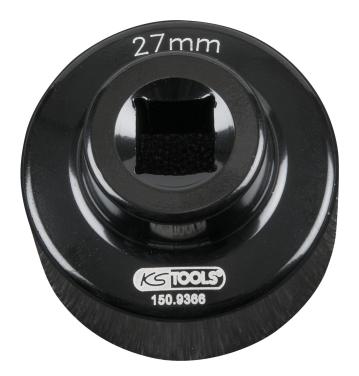

## 3/8" Oil filter wrench 27-6

Article No.: 150.9366 EAN: 4042146176054 RRP: €13.49 \*

## Description

• for the quick and professional installation and dismantling of the oil filter cover when changing the oil filter insert

use according to the manufacturer's specification for torque

- suitable for left and right side operation
- internal square drive to DIN 3120 ISO 1174
- external drive hexagonal socket 21.0 mm
- for manual operation
- painted surface

## Properties

|                         | - /                  |
|-------------------------|----------------------|
| Drive in inch:          | 3/8"                 |
| Norm:                   | DIN 3120, ISO 1174   |
| External hexagon:       | SW 21 mm             |
| Form:                   | cup shaped           |
| Number of stages:       | 1                    |
| Number of sides:        | 6                    |
| Material1:              | lacquered surface    |
| Application for:        | Mercedes Benz, Mazda |
| Packaging contents:     | 1                    |
| wrench size SW in mm:   | 27                   |
| Weight [g]:             | 60                   |
| Oil filter wrench size: | 27-6                 |
| Packaging height, mm:   | 45                   |
| Packaging length, mm:   | 148                  |
| Packaging width, mm:    | 99                   |