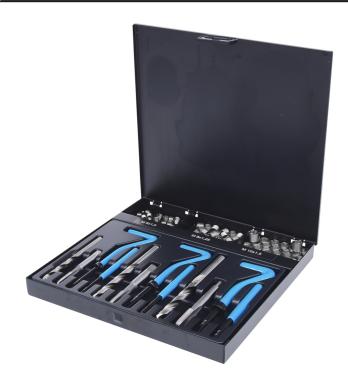

## Stainless steel thread repair set M6-M10, 87 pcs

Article No.: 150.6155 EAN: 4042146328095 RRP: €192.88 \*

## **Description**

- assortment of for repairing thread damaged or worn threads indispensably use of materials with light stability e.g. aluminum alloy or magnesium alloy
- ideally for the mechanical engineering, vehicle technology, electro and medical technology
- resistant to corrosion effects and temperature resistant thread uses
- includes thread tap and assembly tool
- fast repair option without costly warehousing of components
- · special stainless steel
- in durable steel storage case

## **Properties**

Receiver:

Material2:stainlessMaterial1:special steelPackaging:steel storage case

M6 - M10

Parts in the set: 87
Weight [g]: 1530
Packaging length, mm: 240
Packaging height, mm: 236

## Consists of

| Article No. | Quantity |                      | Article                                    | RRP:<br>(ex. VAT) |
|-------------|----------|----------------------|--------------------------------------------|-------------------|
| 150.6011    | 1 x      | 8 8 8 8<br>8 8 8     | Thread insert M6x1,0, 8mm, pack of 10      | €8.38 *           |
| 150.6012    | 1 x      | ********             | Twist drill, M6, Ø 6,3mm                   | €5.38 *           |
| 150.6013    | 1 x      |                      | Spare threaded tap for M6x1,0 tap adaptor  | €13.83 *          |
| 150.6014    | 1 x      | $\sim$               | Mounting tool M6                           | €13.66 *          |
| 150.6015    | 1 x      |                      | Insertion pin breaker M6                   | €5.78 *           |
| 150.6025    | 1 x      |                      | Insertion pin breaker M7/M8                | €6.55 *           |
| 150.6032    | 1 x      | ****                 | Twist drill, M8, Ø 8,3mm                   | €9.42 *           |
| 150.6034    | 1 x      | $\sim$               | Mounting tool M8                           | €15.59 *          |
| 150.6041    | 1 x      | Mai 12-1,50<br>10 p. | Thread insert M8x1,25, 10,8mm, pack of 10  | €9.16 *           |
| 150.6043    | 1 x      |                      | Spare threaded tap for M8x1,25 tap adaptor | €17.33 *          |
| 150.6064    | 1 x      | <u> </u>             | Mounting tool M10x1,0                      | €16.77 *          |

| 150.6065 | 1 x |       | Insertion pin breaker M10                  | €6.55 *  |
|----------|-----|-------|--------------------------------------------|----------|
| 150.6081 | 1 x | 8 8 8 | Thread insert M10x1,5, 13,5mm, pack of 5   | €7.91 *  |
| 150.6082 | 1 x |       | Twist drill, M10, Ø 10,4mm                 | €14.42 * |
| 150.6083 | 1 x |       | Spare threaded tap for M10x1,5 tap adaptor | €21.26 * |