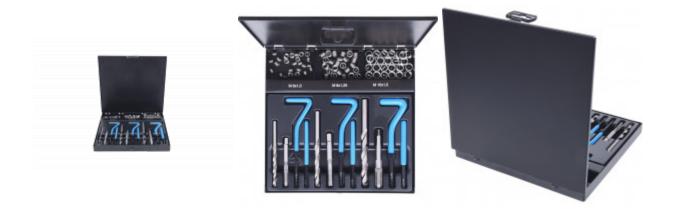

## Stainless steel thread repair set M6-M10, 87 pcs

Article No.: 150.6155 EAN: 4042146328095 RRP: €192.88 \*

## **Description**

- assortment of for repairing thread damaged or worn threads indispensably use of materials with light stability e.g. aluminum alloy or magnesium alloy
- ideally for the mechanical engineering, vehicle technology, electro and medical technology
- resistant to corrosion effects and temperature resistant thread uses
- includes thread tap and assembly tool
- fast repair option without costly warehousing of components
- · special stainless steel
- in durable steel storage case

## **Properties**

Receiver:

Material2:stainlessMaterial1:special steelPackaging:steel storage case

M6 - M10

Parts in the set: 87
Weight [g]: 1530
Packaging length, mm: 240
Packaging height, mm: 236

## Consists of

| Article No. | Quantity |                      | Article                                    | RRP:<br>(ex. VAT) |
|-------------|----------|----------------------|--------------------------------------------|-------------------|
| 150.6011    | 1 x      | 8 8 8 8<br>8 8 8     | Thread insert M6x1,0, 8mm, pack of 10      | €8.38 *           |
| 150.6012    | 1 x      | ********             | Twist drill, M6, Ø 6,3mm                   | €5.38 *           |
| 150.6013    | 1 x      |                      | Spare threaded tap for M6x1,0 tap adaptor  | €13.83 *          |
| 150.6014    | 1 x      | $\sim$               | Mounting tool M6                           | €13.66 *          |
| 150.6015    | 1 x      |                      | Insertion pin breaker M6                   | €5.78 *           |
| 150.6025    | 1 x      |                      | Insertion pin breaker M7/M8                | €6.55 *           |
| 150.6032    | 1 x      | ****                 | Twist drill, M8, Ø 8,3mm                   | €9.42 *           |
| 150.6034    | 1 x      | $\sim$               | Mounting tool M8                           | €15.59 *          |
| 150.6041    | 1 x      | Mai 12-1,50<br>10 p. | Thread insert M8x1,25, 10,8mm, pack of 10  | €9.16 *           |
| 150.6043    | 1 x      |                      | Spare threaded tap for M8x1,25 tap adaptor | €17.33 *          |
| 150.6064    | 1 x      | <u> </u>             | Mounting tool M10x1,0                      | €16.77 *          |

| 150.6065 | 1 x |       | Insertion pin breaker M10                  | €6.55 *  |
|----------|-----|-------|--------------------------------------------|----------|
| 150.6081 | 1 x | 8 8 8 | Thread insert M10x1,5, 13,5mm, pack of 5   | €7.91 *  |
| 150.6082 | 1 x |       | Twist drill, M10, Ø 10,4mm                 | €14.42 * |
| 150.6083 | 1 x |       | Spare threaded tap for M10x1,5 tap adaptor | €21.26 * |