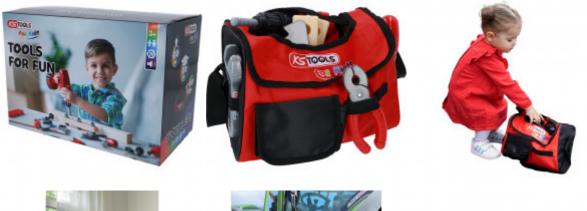

## Children's tool set with smart bag, 26 pcs

Article No.: 100204 EAN: 4042146875803 Promotional price: €34.90 \*

## Description

• toys with realistic function:

- the electric hammer drill is powered by two AA batteries (not included) and has an automatic torque limiter to prevent injuries. It can also be operated with the drill, cross-head and slotted head bits included in the set. • extensive assortment:
- the smart bag has both a handle and an adjustable shoulder strap
- · safe playing thanks to electric drill with built-in torque limiter
- learn the correct handling of tools in a playful way
- tool made of child-friendly ABS plastic
  skills development: Visual, manual, brain, grasping,
- intellectual development, sensory perception, hearing, skill training, hand-eye coordination,...
  dimensions:

## Caution!:

May be used only under the direct supervision of an adult.

Not suitable for children under 36 months. Risk of suffocation due to

small parts that can be swallowed. Recommended age: 3 to 8 years.