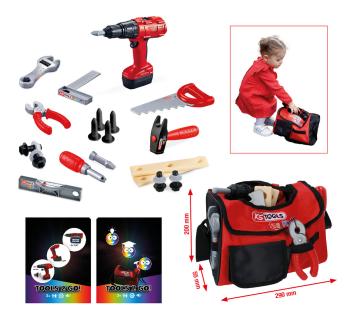

## Children's tool set with smart bag, 26 pcs

Article No.: 100204 EAN: 4042146875803 Promotional price: €34.90 \*

## Description

• toys with realistic function:

- the electric hammer drill is powered by two AA batteries (not included) and has an automatic torque limiter to prevent injuries. It can also be operated with the drill, cross-head and slotted head bits included in the set. • extensive assortment:
- the smart bag has both a handle and an adjustable shoulder strap
- · safe playing thanks to electric drill with built-in torque limiter
- learn the correct handling of tools in a playful way
- tool made of child-friendly ABS plastic
  skills development: Visual, manual, brain, grasping,
- intellectual development, sensory perception, hearing, skill training, hand-eye coordination,...
  dimensions:

## Properties

| Packaging contents:           | 1                   |
|-------------------------------|---------------------|
| Parts in the set:             | 26                  |
| Number of batteries required: | 2                   |
| Weight [g]:                   | 700                 |
| Dimensions:                   | 55 x 290 x 200 mm   |
| Battery rechargeable:         | No                  |
| Lithium battery included:     | No                  |
| Battery type:                 | AA                  |
| Battery included:             | No                  |
| Weight battery:               | 23                  |
| Weight class battery:         | class 02 (16 - 30g) |
| Packaging width, mm:          | 205                 |
| Packaging height, mm:         | 165                 |
| Packaging length, mm:         | 293                 |
| Voltage battery:              | 1,5                 |