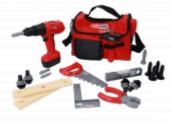

## Description

• toys with realistic function:

- the electric hammer drill is powered by two AA batteries (not included) and has an automatic torque limiter to prevent injuries. It can also be operated with the drill, cross-head and slotted head bits included in the set. • extensive assortment:
- the smart bag has both a handle and an adjustable shoulder strap
- · safe playing thanks to electric drill with built-in torque limiter
- learn the correct handling of tools in a playful way
- tool made of child-friendly ABS plastic
  skills development: Visual, manual, brain, grasping,
- intellectual development, sensory perception, hearing, skill training, hand-eye coordination,...
  dimensions:

## Properties

| Packaging contents:           | 1                   |
|-------------------------------|---------------------|
| Parts in the set:             | 26                  |
| Number of batteries required: | 2                   |
| Weight [g]:                   | 700                 |
| Dimensions:                   | 55 x 290 x 200 mm   |
| Battery rechargeable:         | No                  |
| Lithium battery included:     | No                  |
| Battery type:                 | AA                  |
| Battery included:             | No                  |
| Weight battery:               | 23                  |
| Weight class battery:         | class 02 (16 - 30g) |
| Packaging width, mm:          | 205                 |
| Packaging height, mm:         | 165                 |
| Packaging length, mm:         | 293                 |
| Voltage battery:              | 1,5                 |