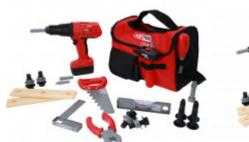

## Description

• toys with realistic function:

- the electric hammer drill is powered by two AA batteries (not included) and has an automatic torque limiter to prevent injuries. It can also be operated with the drill, cross-head and slotted head bits included in the set. • extensive assortment:
- the smart bag has both a handle and an adjustable shoulder strap
- · safe playing thanks to electric drill with built-in torque limiter
- learn the correct handling of tools in a playful way
- tool made of child-friendly ABS plastic
  skills development: Visual, manual, brain, grasping,
- intellectual development, sensory perception, hearing, skill training, hand-eye coordination,...
  dimensions:

## Properties

| Packaging contents:           | 1                   |
|-------------------------------|---------------------|
| Parts in the set:             | 26                  |
| Number of batteries required: | 2                   |
| Weight [g]:                   | 700                 |
| Dimensions:                   | 55 x 290 x 200 mm   |
| Battery rechargeable:         | No                  |
| Lithium battery included:     | No                  |
| Battery type:                 | AA                  |
| Battery included:             | No                  |
| Weight battery:               | 23                  |
| Weight class battery:         | class 02 (16 - 30g) |
| Packaging width, mm:          | 205                 |
| Packaging height, mm:         | 165                 |
| Packaging length, mm:         | 293                 |
| Voltage battery:              | 1,5                 |