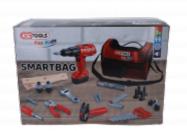

## Children's tool set with smart bag, 26 pcs

Article No.: 100204 EAN: 4042146875803 Promotional price: €34.90 \*

## Description

• toys with realistic function:

- the electric hammer drill is powered by two AA batteries (not included) and has an automatic torque limiter to prevent injuries. It can also be operated with the drill, cross-head and slotted head bits included in the set. • extensive assortment:
- the smart bag has both a handle and an adjustable shoulder strap
- · safe playing thanks to electric drill with built-in torque limiter
- learn the correct handling of tools in a playful way
- tool made of child-friendly ABS plastic
  skills development: Visual, manual, brain, grasping,
- intellectual development, sensory perception, hearing, skill training, hand-eye coordination,...
  dimensions: