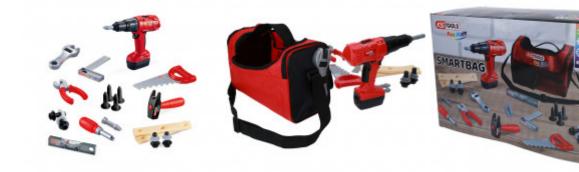

## Children's tool set with smart bag, 26 pcs

Article No.: 100204 EAN: 4042146875803 Promotional price: €34.90 \*

## Description

• toys with realistic function:

- the electric hammer drill is powered by two AA batteries (not included) and has an automatic torque limiter to prevent injuries. It can also be operated with the drill, cross-head and slotted head bits included in the set. • extensive assortment:
- the smart bag has both a handle and an adjustable shoulder strap
- · safe playing thanks to electric drill with built-in torque limiter
- learn the correct handling of tools in a playful way
- tool made of child-friendly ABS plastic
  skills development: Visual, manual, brain, grasping,
- intellectual development, sensory perception, hearing, skill training, hand-eye coordination,...
  dimensions:

## Properties

| Packaging contents:           | 1                   |
|-------------------------------|---------------------|
| Parts in the set:             | 26                  |
| Number of batteries required: | 2                   |
| Weight [g]:                   | 700                 |
| Dimensions:                   | 55 x 290 x 200 mm   |
| Battery rechargeable:         | No                  |
| Lithium battery included:     | No                  |
| Battery type:                 | AA                  |
| Battery included:             | No                  |
| Weight battery:               | 23                  |
| Weight class battery:         | class 02 (16 - 30g) |
| Packaging width, mm:          | 205                 |
| Packaging height, mm:         | 165                 |
| Packaging length, mm:         | 293                 |
| Voltage battery:              | 1,5                 |