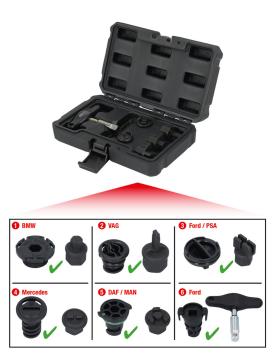

## Description

- special profile
- · special bit sockets for assembly and disassembly of
- plastic oil drain screw on plastic oil sumps
- external hexagon drive
- with internal square drive to DIN 3120 / ISO 1174
- custom-fit profile to ensure correct operation
- with T-handle
- for manual operation
- phosphate finish
- chrome vanadium

## 3/8" Oil Service Special Profile Set for Plastic Oil Drain Screws, 6 pcs

Article No.: 150.1030 EAN: 4042146871966 Promotional price: €29.90 \*

## Consists of

| Article No. | Quantity | Article                                                    | RRP:<br>(ex. VAT) |
|-------------|----------|------------------------------------------------------------|-------------------|
| 150.1032    | 1x       | 3/8" Special profile oil service bit/socket for Ford / PSA | €7.07 *           |
| 150.1033    | 1x       | 3/8" Special profile oil service bit/socket for BMW        | €7.07 *           |
| 150.1034    | 1 x      | 3/8" Special profile oil service bit/socket for VAG        | €7.07 *           |
| 150.1041    | 1 x      | 3/8" Special profile oil service bit/socket for Mercedes   | €19.06 *          |
| 150.1042    | 1x 65    | 3/8" Special profile oil service bit/socket for DAF / MAN  | €19.06 *          |
| 150.1043    | 1 x      | 3/8" T-grip                                                | €19.06 *          |