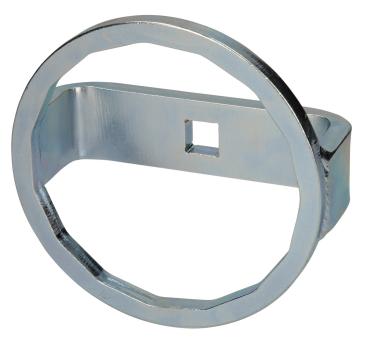

## 1/2" oil filter wrench Ø 101 mm / 15 flutes

Article No.: 460.4560 EAN: 4042146758847 RRP: €95.35 \*

## Description

- for the quick and professional installation and dismantling of the oil filter cover when changing the oil filter insert
- use according to the manufacturer's specification for torque
- suitable for left and right side operation
- internal square drive adaptor to DIN 3120 / ISO 1174
- for manual operation
- special tool steel

## **Properties**

Drive in inch: 1/2"

Norm: DIN 3120, ISO 1174

Number of stages: 1
Number of sides: 15
Packaging contents: 1
wrench size SW in mm: 101
Weight [g]: 487

Material1: special tool steel

Packaging length, mm: 135 Packaging height, mm: 100 Packaging width, mm: 130