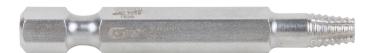

## Description

- ideal for loosening and opening screws and bolts whose head is damaged or worn off
- special, left-handed thread with conical tapered cutting edges
- TE10 to TE40 = 6.3 mm hexagonal
- TE50 to TE55 = 10.0 mm hexagonal
- for manual operation
- special tool steel

## **Properties**

**Drive form:** hexagonal drive

Drive in imperial: 1/4
External hexagon: 6,3 mm
Weight [g]: 45
Total length L in mm: 50.0

Material1:special tool steelprofile1:6 point driveProfile size:TE30Packaging contents:1