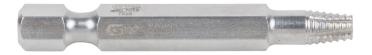

## **Special Torx Screw Extractor Bit**

Article No.: 150.7016 EAN: 4042146713747 RRP: €1.59 \*

## Description

• ideal for loosening and opening screws and bolts whose head is damaged or worn off

• special, left-handed thread with conical tapered cutting edges

• TE10 to TE40 = 6.3 mm hexagonal

• TE50 to TE55 = 10.0 mm hexagonal

for manual operation

special tool steel

## Properties

| Drive form:           | hexagonal drive    |
|-----------------------|--------------------|
| Drive in imperial:    | 1/4                |
| External hexagon:     | 6,3 mm             |
| Weight [g]:           | 45                 |
| Total length L in mm: | 50.0               |
| Material1:            | special tool steel |
| profile1:             | 6 point drive      |
| Profile size:         | TE10               |
| Packaging contents:   | 1                  |